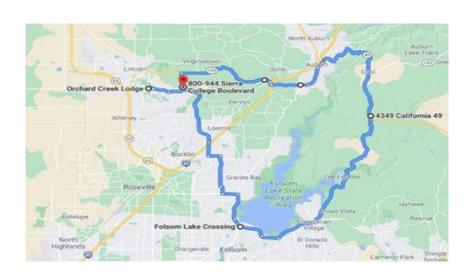

# Impromptu Ride Around Folsom Lake Tuesday October 20<sup>th</sup> Leaving Orchard Creek at 10 AM

Michelle and I plan to do an impromptu ride next Tuesday the 20th around Folsom Lake. Please join us if you would like to tag along. We tried this ride a few weeks ago with the Oravecs and had a lot of fun. The directions are attached.

The highlight of this route is 12 miles on Salmon Falls Road, behind the Lake. This is a long and curvy stretch of road through the countryside, just perfect for a sports car.

If you would like to join us, just show up. The total trip will be about 2 hours. We plan no stops, but if you need an emergency bathroom break you can pull off at the Holiday Market in Cool.

### Orchard Creek Lodge to 800-944 Sierra College Blvd, Lincoln, CA 95648

Drive 57.3 miles, 1 h 36 min

Map data ©2020 Google 2 mi ⊾

### Orchard Creek Lodge

965 Orchard Creek Ln, Lincoln, CA 95648