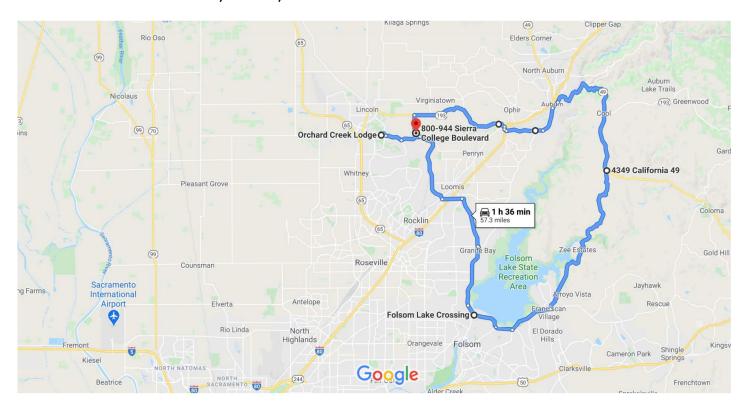

# Impromptu Ride Around Folsom Lake Tuesday October 20<sup>th</sup> Leaving Orchard Creek at 10 AM

Michelle and I plan to do an impromptu ride next Tuesday the 20th around Folsom Lake. Please join us if you would like to tag along. We tried this ride a few weeks ago with the Oravecs and had a lot of fun. The directions are attached.

The highlight of this route is 12 miles on Salmon Falls Road, behind the Lake. This is a long and curvy stretch of road through the countryside, just perfect for a sports car.

If you would like to join us, just show up. The total trip will be about 2 hours. We plan no stops, but if you need an emergency bathroom break you can pull off at the Holiday Market in Cool.

### Orchard Creek Lodge to 800-944 Sierra College Blvd, Lincoln, CA 95648

Drive 57.3 miles, 1 h 36 min

Map data ©2020 Google 2 mi ⊾

### Orchard Creek Lodge

965 Orchard Creek Ln, Lincoln, CA 95648